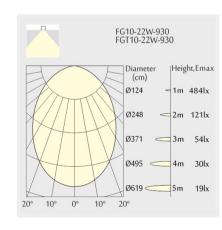

## FGTA-8307522N-WB

Square recessed ceiling downlight made of die-cast aluminium with white powder-coating finish (RAL 9016) and black reflector, LED 22W, measurement 286.5mm x 41mm, ceiling cutout of 290mm x 44mm with a trimless mounting, luminaires weight is approximately 800g, CCT 3000K with an LED Output of 2600lm, decent color rendering at an index of CRI80, after a lifetime of 50000h min. 80% of the luminous flux with energy efficient OSRAM LED Chips, 5 years warranty, wide beam characteristic with 75° beam angle, degree of housing protection according to DIN EN 60529 (IP20)

Brand Designer

Neko Neko

Type Electrical Characteristics

Ceiling IP 20 31V

24W W

Material Photometric Data

die-cast-aluminium Beam Angle: 75° W

80