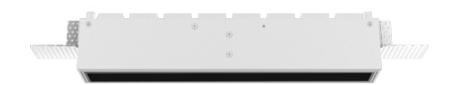

## FGTA-8307522N-WB

Square recessed ceiling downlight made of die-cast aluminium with white powder-coating finish (RAL 9016) and black reflector, LED 22W, measurement 286.5mm x 41mm, ceiling cutout of 290mm x 44mm with a trimless mounting, luminaires weight is approximately 800g, CCT 3000K with an LED Output of 2600lm, decent color rendering at an index of CRI80, after a lifetime of 50000h min. 80% of the luminous flux with energy efficient OSRAM LED Chips, 5 years warranty, wide beam characteristic with 75° beam angle, degree of housing protection according to DIN EN 60529 (IP20)