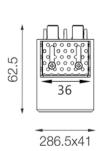

## FGTA-8307522N-WB

Square recessed ceiling downlight made of die-cast aluminium with white powder-coating finish (RAL 9016) and black reflector, LED 22W, measurement 286.5mm x 41mm, ceiling cutout of 290mm x 44mm with a trimless mounting, luminaires weight is approximately 800g, CCT 3000K with an LED Output of 2600lm, decent color rendering at an index of CRI80, after a lifetime of 50000h min. 80% of the luminous flux with energy efficient OSRAM LED Chips, 5 years warranty, wide beam characteristic with 75° beam angle, degree of housing protection according to DIN EN 60529 (IP20)