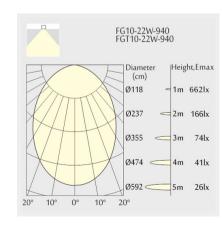

ng finish (RAL 9005) and black reflector, 1-10V Dim Driver, LED 22W, measurement 286.5mm x 41mm, ceiling cutout of 290mm x 44mm with a trimless mounting, luminaires weight is approximately 800g, CCT 4000K with an LED Output of 2800lm, decent color rendering at an index of CRI80, after a lifetime of 50000h min. 80% of the luminous flux with energy efficient OSRAM LED Chips, 5 years warranty, wide beam characteristic with 75° beam angle, degree of housing protection according to DIN EN 60529 (IP20)

# Designer

Neko

Brand

Neko

## Type

# **Electrical Characteristics**

Ceiling

IP 20 31V

# 24W W

### Material

### Photometric Data

die-cast-aluminium

Beam Angle: 75° W

80

# Downloads

# ▶ Instructions

Photometry

### Dimension

# Light Temperature

## Colour/Finish

4000K

black