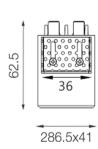

## FGTA-8407522A-BB

Square recessed ceiling downlight made of die-cast aluminium with black powder-coating finish (RAL 9005) and black reflector, 1-10V Dim Driver, LED 22W, measurement 286.5mm x 41mm, ceiling cutout of 290mm x 44mm with a trimless mounting, luminaires weight is approximately 800g, CCT 4000K with an LED Output of 2800lm, decent color rendering at an index of CRI80, after a lifetime of 50000h min. 80% of the luminous flux with energy efficient OSRAM LED Chips, 5 years warranty, wide beam characteristic with 75° beam angle, degree of housing protection according to DIN EN 60529 (IP20)