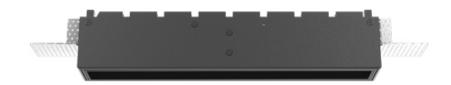

## FGTA-8407522A-BB

Square recessed ceiling downlight made of die-cast aluminium with black powder-coating finish (RAL 9005) and black reflector, 1-10V Dim Driver, LED 22W, measurement 286.5mm x 41mm, ceiling cutout of 290mm x 44mm with a trimless mounting, luminaires weight is approximately 800g, CCT 4000K with an LED Output of 2800lm, decent color rendering at an index of CRI80, after a lifetime of 50000h min. 80% of the luminous flux with energy efficient OSRAM LED Chips, 5 years warranty, wide beam characteristic with 75° beam angle, degree of housing protection according to DIN EN 60529 (IP20)