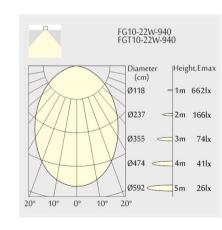

Neko Neko **Electrical Characteristics** Type IP 20 Ceiling 31V 24W W Material Photometric Data die-cast-aluminium Beam Angle: 75° W

Designer

Brand

Dimension

- ▶ Instructions
- ▶ Photometry