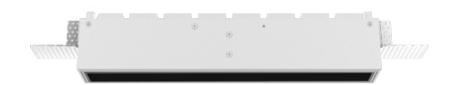

## FGTA-8407522N-WB

Square recessed ceiling downlight made of die-cast aluminium with white powder-coating finish (RAL 9016) and black reflector, LED 22W, measurement 286.5mm x 41mm, ceiling cutout of 290mm x 44mm with a trimless mounting, luminaires weight is approximately 800g, CCT 4000K with an LED Output of 2800lm, decent color rendering at an index of CRI80, after a lifetime of 50000h min. 80% of the luminous flux with energy efficient OSRAM LED Chips, 5 years warranty, wide beam characteristic with 75° beam angle, degree of housing protection according to DIN EN 60529 (IP20)