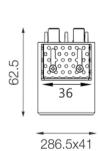

## FGTA-8407522N-WB

Square recessed ceiling downlight made of die-cast aluminium with white powder-coating finish (RAL 9016) and black reflector, LED 22W, measurement 286.5mm x 41mm, ceiling cutout of 290mm x 44mm with a trimless mounting, luminaires weight is approximately 800g, CCT 4000K with an LED Output of 2800lm, decent color rendering at an index of CRI80, after a lifetime of 50000h min. 80% of the luminous flux with energy efficient OSRAM LED Chips, 5 years warranty, wide beam characteristic with 75° beam angle, degree of housing protection according to DIN EN 60529 (IP20)