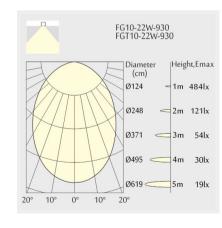

## FGTA-9277522A-WB

Square recessed ceiling downlight made of die-cast aluminium with white powder-coating finish (RAL 9016) and black reflector, 1-10V Dim Driver, LED 22W, measurement 286.5mm x 41mm, ceiling cutout of 290mm x 44mm with a trimless mounting, luminaires weight is approximately 800g, CCT 2700K with an LED Output of 2000lm, high color rendering at an index of CRI90, after a lifetime of 50000h min. 80% of the luminous flux with energy efficient OSRAM LED Chips, 5 years warranty, wide beam characteristic with 75° beam angle, degree of housing protection according to DIN EN 60529 (IP20)