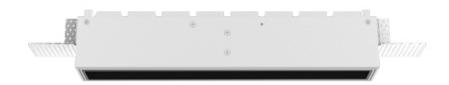

## FGTA-9277522A-WB

Square recessed ceiling downlight made of die-cast aluminium with white powder-coating finish (RAL 9016) and black reflector, 1-10V Dim Driver, LED 22W, measurement 286.5mm x 41mm, ceiling cutout of 290mm x 44mm with a trimless mounting, luminaires weight is approximately 800g, CCT 2700K with an LED Output of 2000lm, high color rendering at an index of CRI90, after a lifetime of 50000h min. 80% of the luminous flux with energy efficient OSRAM LED Chips, 5 years warranty, wide beam characteristic with 75° beam angle, degree of housing protection according to DIN EN 60529 (IP20)