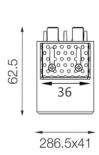

## FGTA-9277522A-WB

Square recessed ceiling downlight made of die-cast aluminium with white powder-coating finish (RAL 9016) and black reflector, 1-10V Dim Driver, LED 22W, measurement 286.5mm x 41mm, ceiling cutout of 290mm x 44mm with a trimless mounting, luminaires weight is approximately 800g, CCT 2700K with an LED Output of 2000lm, high color rendering at an index of CRI90, after a lifetime of 50000h min. 80% of the luminous flux with energy efficient OSRAM LED Chips, 5 years warranty, wide beam characteristic with 75° beam angle, degree of housing protection according to DIN EN 60529 (IP20)