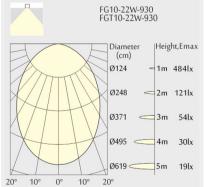

| FGTA-9277522F-BB                                                                                                                                                                                                                                                                                                                                                                                                                                                                                                                                                                                                                                        | Brand                          | Designer                                            |
|---------------------------------------------------------------------------------------------------------------------------------------------------------------------------------------------------------------------------------------------------------------------------------------------------------------------------------------------------------------------------------------------------------------------------------------------------------------------------------------------------------------------------------------------------------------------------------------------------------------------------------------------------------|--------------------------------|-----------------------------------------------------|
|                                                                                                                                                                                                                                                                                                                                                                                                                                                                                                                                                                                                                                                         | Neko                           | Neko                                                |
| Square recessed ceiling downlight<br>made of die-cast aluminium with<br>black powder-coating finish (RAL<br>9005) and black reflector, ON-OFF<br>Driver, LED 22W, measurement<br>286.5mm x 41mm, ceiling cutout of<br>290mm x 44mm with a trimless<br>mounting, luminaires weight is<br>approximately 800g, CCT 2700K<br>with an LED Output of 2000lm,<br>high color rendering at an index of<br>CRI90, after a lifetime of 50000h<br>min. 80% of the luminous flux with<br>energy efficient OSRAM LED<br>Chips, 5 years warranty, wide beam<br>characteristic with 75° beam angle,<br>degree of housing protection<br>according to DIN EN 60529 (IP20) | <b>Type</b><br>Ceiling         | Electrical Characteristics<br>IP 20<br>31V<br>24W W |
|                                                                                                                                                                                                                                                                                                                                                                                                                                                                                                                                                                                                                                                         | Material<br>die-cast-aluminium | <b>Photometric Data</b><br>Beam Angle: 75° W<br>90  |
| Downloads                                                                                                                                                                                                                                                                                                                                                                                                                                                                                                                                                                                                                                               | Dimension                      |                                                     |