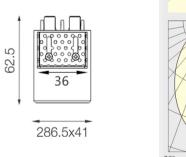

| FGTA-9277522F-BB                                                                                                                                                                                                                                                                                                                                                                                                                                                                                                                                                                                                                                        | Brand                          | Designer                                            |
|---------------------------------------------------------------------------------------------------------------------------------------------------------------------------------------------------------------------------------------------------------------------------------------------------------------------------------------------------------------------------------------------------------------------------------------------------------------------------------------------------------------------------------------------------------------------------------------------------------------------------------------------------------|--------------------------------|-----------------------------------------------------|
|                                                                                                                                                                                                                                                                                                                                                                                                                                                                                                                                                                                                                                                         | Neko                           | Neko                                                |
| Square recessed ceiling downlight<br>made of die-cast aluminium with<br>black powder-coating finish (RAL<br>9005) and black reflector, ON-OFF<br>Driver, LED 22W, measurement<br>286.5mm x 41mm, ceiling cutout of<br>290mm x 44mm with a trimless<br>mounting, luminaires weight is<br>approximately 800g, CCT 2700K<br>with an LED Output of 2000lm,<br>high color rendering at an index of<br>CRI90, after a lifetime of 50000h<br>min. 80% of the luminous flux with<br>energy efficient OSRAM LED<br>Chips, 5 years warranty, wide beam<br>characteristic with 75° beam angle,<br>degree of housing protection<br>according to DIN EN 60529 (IP20) | <b>Type</b><br>Ceiling         | Electrical Characteristics<br>IP 20<br>31V<br>24W W |
|                                                                                                                                                                                                                                                                                                                                                                                                                                                                                                                                                                                                                                                         | Material<br>die-cast-aluminium | <b>Photometric Data</b><br>Beam Angle: 75° W<br>90  |
| Downloads                                                                                                                                                                                                                                                                                                                                                                                                                                                                                                                                                                                                                                               | Dimension                      |                                                     |