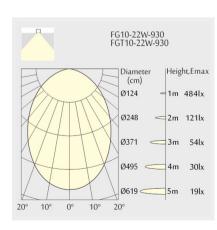

Square recessed ceiling downlight made of die-cast aluminium with black powder-coating finish (RAL 9005) and black reflector, LED 22W, measurement 286.5mm x 41mm, ceiling cutout of 290mm x 44mm with a trimless mounting, luminaires weight is approximately 800g, CCT 3000K with an LED Output of 2200lm, high color rendering at an index of CRI90, after a lifetime of 50000h min. 80% of the luminous flux with energy efficient OSRAM LED Chips, 5 years warranty, wide beam characteristic with 75° beam angle, degree of housing protection according to DIN EN 60529 (IP20)

### Brand

## Designer

Neko

Neko

## Туре

## **Electrical Characteristics**

Ceiling IP 20

31V 24W W

#### Material

#### Photometric Data

die-cast-aluminium

Beam Angle: 75° W

90

# Downloads

# Dimension

# 62.5

286.5x41



▶ Instructions▶ Photometry

3000K

Light Temperature

Colour/Finish

black