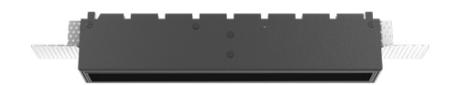

# FGTA-9307522N-BB

Square recessed ceiling downlight made of die-cast aluminium with black powder-coating finish (RAL 9005) and black reflector, LED 22W, measurement 286.5mm x 41mm, ceiling cutout of 290mm x 44mm with a trimless mounting, luminaires weight is approximately 800g, CCT 3000K with an LED Output of 2200lm, high color rendering at an index of CRI90, after a lifetime of 50000h min. 80% of the luminous flux with energy efficient OSRAM LED Chips, 5 years warranty, wide beam characteristic with 75° beam angle, degree of housing protection according to DIN EN 60529 (IP20)

# 62.5

286.5x41

▶ Instructions▶ Photometry

3000K

Light Temperature

Colour/Finish

black