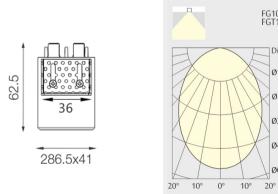

|  |                                                                                                                                                                                                                                                                                               | Neko               | Neko                       |
|--|-----------------------------------------------------------------------------------------------------------------------------------------------------------------------------------------------------------------------------------------------------------------------------------------------|--------------------|----------------------------|
|  | Square recessed ceiling downlight<br>made of die-cast aluminium with<br>white powder-coating finish (RAL                                                                                                                                                                                      | Туре               | Electrical Characteristics |
|  | 9016) and black reflector, Phase<br>Dim Driver, LED 22W, measurement<br>286.5mm x 41mm, ceiling cutout of<br>290mm x 44mm with a trimless<br>mounting, luminaires weight is                                                                                                                   | Ceiling            | IP 20<br>31V<br>24W W      |
|  | approximately 800g, CCT 3000K<br>with an LED Output of 2200lm,                                                                                                                                                                                                                                | Material           | Photometric Data           |
|  | high color rendering at an index of<br>CRI90, after a lifetime of 50000h<br>min. 80% of the luminous flux with<br>energy efficient OSRAM LED<br>Chips, 5 years warranty, wide beam<br>characteristic with 75° beam angle,<br>degree of housing protection<br>according to DIN EN 60529 (IP20) | die-cast-aluminium | Beam Angle: 75° W<br>90    |