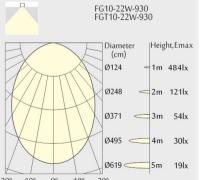

|  |                                                                                                                                                                                                                                                                                               | Neko               | Neko                       |
|--|-----------------------------------------------------------------------------------------------------------------------------------------------------------------------------------------------------------------------------------------------------------------------------------------------|--------------------|----------------------------|
|  | Square recessed ceiling downlight<br>made of die-cast aluminium with<br>white powder-coating finish (RAL                                                                                                                                                                                      | Туре               | Electrical Characteristics |
|  | 9016) and black reflector, Phase<br>Dim Driver, LED 22W, measurement<br>286.5mm x 41mm, ceiling cutout of<br>290mm x 44mm with a trimless<br>mounting, luminaires weight is                                                                                                                   | Ceiling            | IP 20<br>31V<br>24W W      |
|  | approximately 800g, CCT 3000K<br>with an LED Output of 2200lm,                                                                                                                                                                                                                                | Material           | Photometric Data           |
|  | high color rendering at an index of<br>CRI90, after a lifetime of 50000h<br>min. 80% of the luminous flux with<br>energy efficient OSRAM LED<br>Chips, 5 years warranty, wide beam<br>characteristic with 75° beam angle,<br>degree of housing protection<br>according to DIN EN 60529 (IP20) | die-cast-aluminium | Beam Angle: 75° W<br>90    |