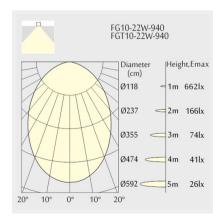

### FGTA-9407522F-WB

Square recessed ceiling downlight made of die-cast aluminium with white powder-coating finish (RAL 9016) and black reflector, ON-OFF Driver, LED 22W, measurement 286.5mm x 41mm, ceiling cutout of 290mm x 44mm with a trimless mounting, luminaires weight is approximately 800g, CCT 4000K with an LED Output of 2400lm, high color rendering at an index of CRI90, after a lifetime of 50000h min. 80% of the luminous flux with energy efficient OSRAM LED Chips, 5 years warranty, wide beam characteristic with 75° beam angle, degree of housing protection according to DIN EN 60529 (IP20)

#### Photometric Data

die-cast-aluminium

Beam Angle: 75° W

90