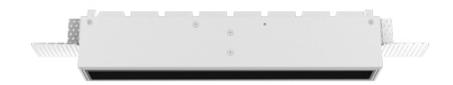

### FGTA-9407522F-WB

Square recessed ceiling downlight made of die-cast aluminium with white powder-coating finish (RAL 9016) and black reflector, ON-OFF Driver, LED 22W, measurement 286.5mm x 41mm, ceiling cutout of 290mm x 44mm with a trimless mounting, luminaires weight is approximately 800g, CCT 4000K with an LED Output of 2400lm, high color rendering at an index of CRI90, after a lifetime of 50000h min. 80% of the luminous flux with energy efficient OSRAM LED Chips, 5 years warranty, wide beam characteristic with 75° beam angle, degree of housing protection according to DIN EN 60529 (IP20)

# Dimension

286.5x41

▶ Instructions

▶ Photometry

**Light Temperature** 

Colour/Finish

4000K

white