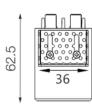

### FGTA-9407522F-WB

Square recessed ceiling downlight made of die-cast aluminium with white powder-coating finish (RAL 9016) and black reflector, ON-OFF Driver, LED 22W, measurement 286.5mm x 41mm, ceiling cutout of 290mm x 44mm with a trimless mounting, luminaires weight is approximately 800g, CCT 4000K with an LED Output of 2400lm, high color rendering at an index of CRI90, after a lifetime of 50000h min. 80% of the luminous flux with energy efficient OSRAM LED Chips, 5 years warranty, wide beam characteristic with 75° beam angle, degree of housing protection according to DIN EN 60529 (IP20)

# Dimension

286.5x41

▶ Instructions

▶ Photometry

**Light Temperature** 

Colour/Finish

4000K

white