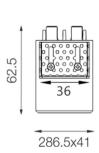

## FGTA-9407522P-BB

Square recessed ceiling downlight made of die-cast aluminium with black powder-coating finish (RAL 9005) and black reflector, Phase Dim Driver, LED 22W, measurement 286.5mm x 41mm, ceiling cutout of 290mm x 44mm with a trimless mounting, luminaires weight is approximately 800g, CCT 4000K with an LED Output of 2400lm, high color rendering at an index of CRI90, after a lifetime of 50000h min. 80% of the luminous flux with energy efficient OSRAM LED Chips, 5 years warranty, wide beam characteristic with 75° beam angle, degree of housing protection according to DIN EN 60529 (IP20)

## Dimension

Brand

Light Temperature Colour/Finish

4000K black