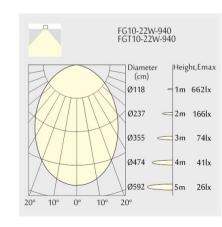

Designer

Neko Neko

Type Electrical Characteristics

Ceiling IP 20 31V

24W W

Material Photometric Data

die-cast-aluminium Beam Angle: 75° W

90

## Downloads

▶ Instructions

Photometry