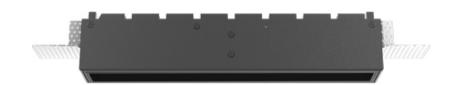

## FGTA-9407522P-BB

Square recessed ceiling downlight made of die-cast aluminium with black powder-coating finish (RAL 9005) and black reflector, Phase Dim Driver, LED 22W, measurement 286.5mm x 41mm, ceiling cutout of 290mm x 44mm with a trimless mounting, luminaires weight is approximately 800g, CCT 4000K with an LED Output of 2400lm, high color rendering at an index of CRI90, after a lifetime of 50000h min. 80% of the luminous flux with energy efficient OSRAM LED Chips, 5 years warranty, wide beam characteristic with 75° beam angle, degree of housing protection according to DIN EN 60529 (IP20)

Designer

Neko Neko

Type Electrical Characteristics

Ceiling IP 20 31V

24W W

Material Photometric Data

die-cast-aluminium Beam Angle: 75° W

90

## Dimension

Brand

Light Temperature Colour/Finish

4000K black