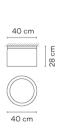

#### Dimension

Ceiling rose: Steel

Body: Aluminum

1 Box 0.3x0.385x0.385 m. Vol 0.0444 m3 Gross weight 4.2 kg Net weight 2.2 kg