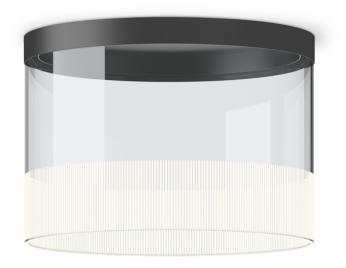

# Guise 2298

Designed by Stefan Diez, the Guise ceiling lamp has an invisible light source that emanates directly through the glass. This beautiful light is available in 3 sizes. **Brand** Vibia

## Туре

Ceiling Surface Canopy Borosilicate glass diffuser Diez Office

Designer

#### Light Temperature

3000K

Colour/Finish

Graphite