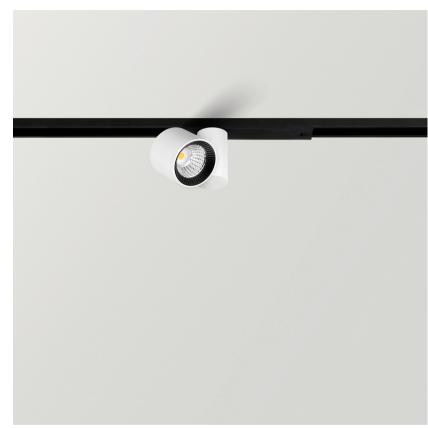

## IO MICRO 24V 20° 4000K WT

lo Micro 24V is a LED spotlight miniaturised in a fixture that is so small that it fits on the palm of your hand. Designed for accent lighting applications, its small dimensions mean it can be fitted in display cabinets, shop windows and small places without generating an invasive presence on the scene. Created to be placed on a track, it offers all the features of concentrated LED spotlights with a minimalist and hyper-reduced design.

## Type

Track

## Dimension

113x77x38 mm Gross Weight: 100

# Colour/Finish

4000k

Textured white