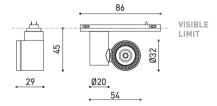

that it fits on the palm of your hand. Designed for accent lighting applications, its small dimensions mean it can be fitted in display cabinets, shop windows and small places without generating an invasive presence on the scene. Created to be placed on a track, it offers all the features of concentrated LED spotlights with a minimalist and hyper-reduced design.

# Downloads

CAD

▶ Instructions

▶ Photometry

#### Brand

## Designer

Arkoslight

Rubén Saldaña

## Type

Track

## Electrical Characteristics

IP 20 24Vdc

24Vdc L80B10 (Tj=85°C) >60.000h MacAdam Step 3 No Dim 4,7 W

# Material

# Aluminium,Polycarbonate

#### Photometric Data

Beam Angle: 20° W Efficiency: 88% CRI>90

## Dimension

113x77x38 mm Gross Weight: 100

# Light Temperature

# Colour/Finish

4000k

Textured white