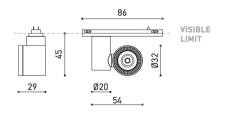

## Dimension

2700k

Brand

113x77x38 mm Gross Weight: 100

Light Temperature

Colour/Finish

Textured black