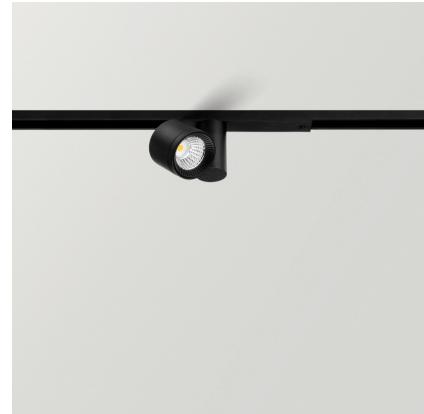

## IO MICRO 24V 40° 2700K NT

Io Micro 24V is a LED spotlight miniaturised in a fixture that is so small that it fits on the palm of your hand. Designed for accent lighting applications, its small dimensions mean it can be fitted in display cabinets, shop windows and small places without generating an invasive presence on the scene. Created to be placed on a track, it offers all the features of concentrated LED spotlights with a minimalist and hyper-reduced design.