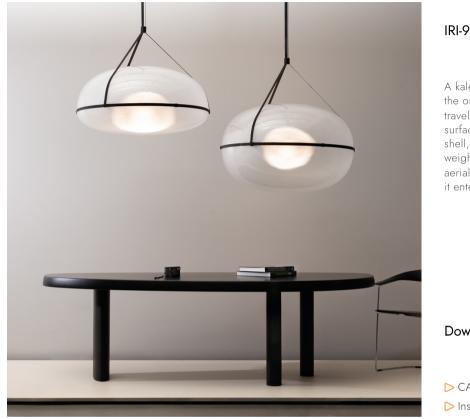

| IRI-90-P-A-A-BLK-27-010-120                                                                                                                                                                                                                                                                           | <b>Brand</b><br>ANDlight          | <b>Designer</b><br>CAINE HEINTZMAN                     |
|-------------------------------------------------------------------------------------------------------------------------------------------------------------------------------------------------------------------------------------------------------------------------------------------------------|-----------------------------------|--------------------------------------------------------|
| A kaleidoscopic light extends from<br>the orb-like source of the Iris,<br>traveling beyond its crystalline<br>surface. Encased in an elliptical<br>shell, the Iris performs with a<br>weightlessness that lends it an<br>aerial quality. Voluminous and vast,<br>it enters a room with salient scale. | <b>Type</b><br>Ceiling            | Electrical<br>Characteristics<br>IP 20<br>0-10V        |
| n omers a room win salen scale.                                                                                                                                                                                                                                                                       | Material                          | Photometric Data                                       |
|                                                                                                                                                                                                                                                                                                       | Aluminum,Acrylic,Suspensio        | n Total Flux: 1 x<br>Integral 34W 35V<br>DC LED<br>90+ |
| Downloads                                                                                                                                                                                                                                                                                             | Dimension                         |                                                        |
| <ul> <li>CAD</li> <li>Instructions</li> </ul>                                                                                                                                                                                                                                                         | <b>Light Temperature</b><br>2700K | <b>Colour/Finish</b><br>BLACK                          |