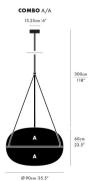

Material

Dimension

**ANDlight** 

Designer

Electrical

IP 20

0-10

Characteristics