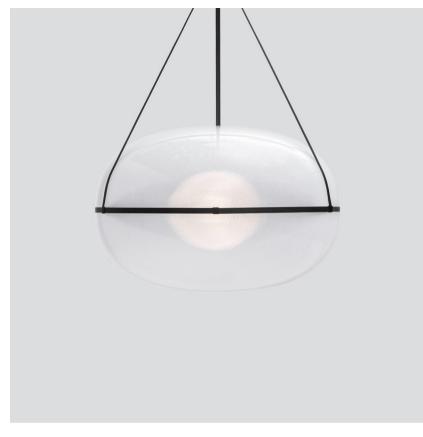

## IRI-90-P-A-A-BLK-30-010-230

A kaleidoscopic light extends from the orb-like source of the Iris, traveling beyond its crystalline surface. Encased in an elliptical shell, the Iris performs with a weightlessness that lends it an aerial quality. Voluminous and vast, it enters a room with salient scale.