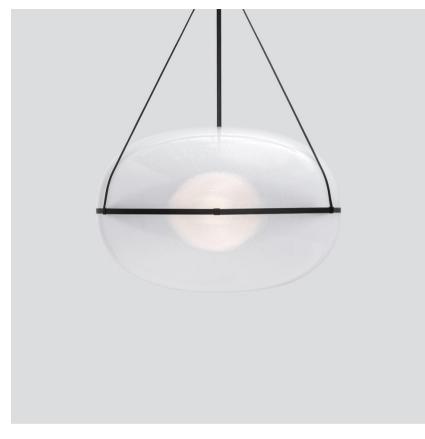

## IRI-90-P-A-A-BLK-35-010-230

A kaleidoscopic light extends from the orb-like source of the Iris, traveling beyond its crystalline surface. Encased in an elliptical shell, the Iris performs with a weightlessness that lends it an aerial quality. Voluminous and vast, it enters a room with salient scale.