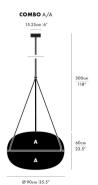

it an aerial quality. Voluminous and vast, it enters a room with salient scale.

CAD

▶ Instructions

## Downloads

| Brand                         | Designer                                             |
|-------------------------------|------------------------------------------------------|
| ANDlight                      | CAINE HEINTZMAN                                      |
| <b>Type</b> Ceiling           | Electrical<br>Characteristics                        |
|                               | 0-10                                                 |
| Material                      | Photometric Data                                     |
| Aluminum, Acrylic, Suspension | Total Flux: 1 x<br>Integral 34W 35V<br>DC LED<br>90+ |

## Dimension

Colour/Finish Light Temperature BLACK 3500K