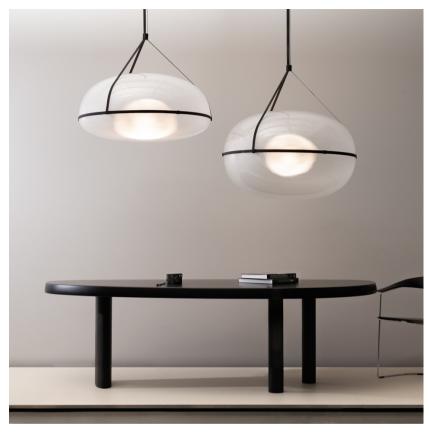

## IRI-90-P-A-A-SLV-27-010-277

A kaleidoscopic light extends from the orb-like source of the Iris, traveling beyond its crystalline surface. Encased in an elliptical shell, the Iris performs with a weightlessness that lends it an aerial quality. Voluminous and vast, it enters a room with salient scale.

## Type Ceiling Electrical Characteristics IP 20 0-10V Material Photometric Data Aluminum,Acrylic,Suspension Total Flux: 1 x Integral 34W 35V DC LED 90+

Designer

CAINE HEINTZMAN

## Dimension

Brand

**ANDlight** 

| Light Temperature | Colour/Finish |
|-------------------|---------------|
| 2700K             | SILVER        |
|                   |               |