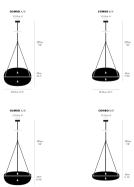

## Dimension

Brand

**ANDlight** 

| Light Temperature | Colour/Finish |
|-------------------|---------------|
| 2700K             | SILVER        |
|                   |               |