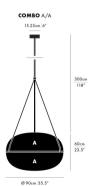

## Dimension

Brand

| Light Temperature | Colour/Finish |
|-------------------|---------------|
| 2700K             | SILVER        |
|                   |               |