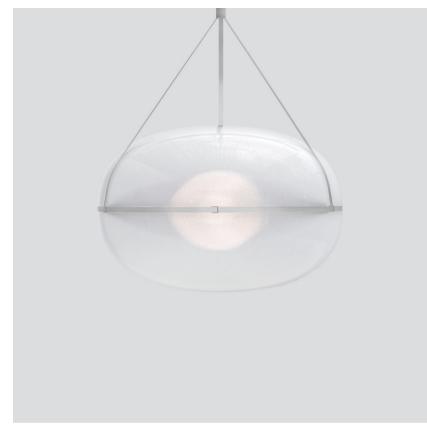

## IRI-90-P-A-A-SLV-27-ELV-230

A kaleidoscopic light extends from the orb-like source of the Iris, traveling beyond its crystalline surface. Encased in an elliptical shell, the Iris performs with a weightlessness that lends it an aerial quality. Voluminous and vast, it enters a room with salient scale.

## ANDlight CAINE HEINTZMAN Type Ceiling IP 20 Phase Material Aluminum, Acrylic, Suspension Total Flux: 1 x Integral 34W 35V DC LED 90+

Designer