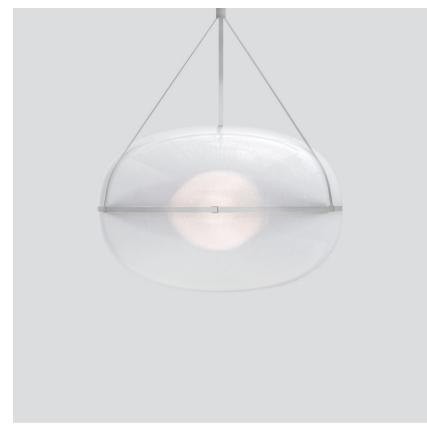

## IRI-90-P-A-A-SLV-30-010-230

A kaleidoscopic light extends from the orb-like source of the Iris, traveling beyond its crystalline surface. Encased in an elliptical shell, the Iris performs with a weightlessness that lends it an aerial quality. Voluminous and vast, it enters a room with salient scale.