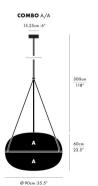

## Dimension

Brand

| Light Temperature | Colour/Finish |
|-------------------|---------------|
| 3000K             | SILVER        |
|                   |               |