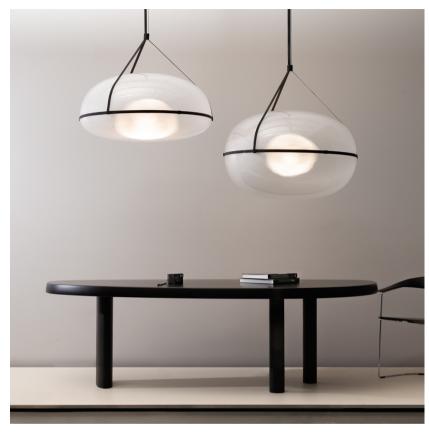

## IRI-90-P-A-A-SLV-30-010-277

A kaleidoscopic light extends from the orb-like source of the Iris, traveling beyond its crystalline surface. Encased in an elliptical shell, the Iris performs with a weightlessness that lends it an aerial quality. Voluminous and vast, it enters a room with salient scale.