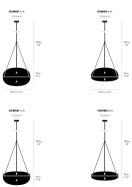

## Dimension

Brand

| Light Temperature | Colour/Finish |
|-------------------|---------------|
| 2700K             | SILVER        |
|                   |               |