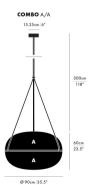

## Dimension

Brand

| Light Temperature | Colour/Finish |
|-------------------|---------------|
| 3500K             | SILVER        |
|                   |               |