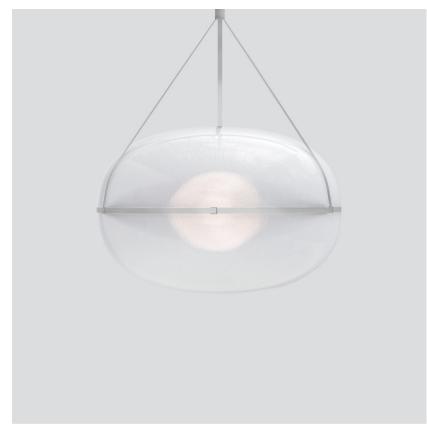

## IRI-90-P-A-A-SLV-35-010-230

A kaleidoscopic light extends from the orb-like source of the Iris, traveling beyond its crystalline surface. Encased in an elliptical shell, the Iris performs with a weightlessness that lends it an aerial quality. Voluminous and vast, it enters a room with salient scale.