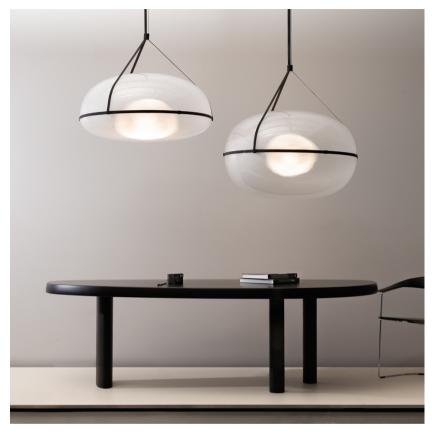

## IRI-90-P-A-A-SLV-35-ELV-120

A kaleidoscopic light extends from the orb-like source of the Iris, traveling beyond its crystalline surface. Encased in an elliptical shell, the Iris performs with a weightlessness that lends it an aerial quality. Voluminous and vast, it enters a room with salient scale.