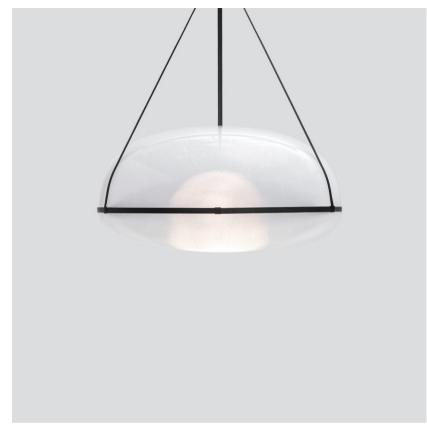

## IRI-90-P-A-B-BLK-27-DAL-230

A kaleidoscopic light extends from the orb-like source of the Iris, traveling beyond its crystalline surface. Encased in an elliptical shell, the Iris performs with a weightlessness that lends it an aerial quality. Voluminous and vast, it enters a room with salient scale.