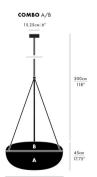

that lends it an aerial quality. Voluminous and vast, it enters a room with salient scale.

CAD

▶ Instructions

## Downloads

| Brand                         | Designer         |
|-------------------------------|------------------|
| ANDlight                      | CAINE HEINTZMAN  |
|                               |                  |
| Туре                          | Electrical       |
| Ceiling                       | Characteristics  |
|                               | IP 20            |
|                               | DALI             |
|                               |                  |
| Material                      | Photometric Data |
| Aluminum, Acrylic, Suspension | Total Flux: 1 x  |

Integral 34W 35V

DC LED 90+

## Dimension

Colour/Finish Light Temperature 2700K BLACK