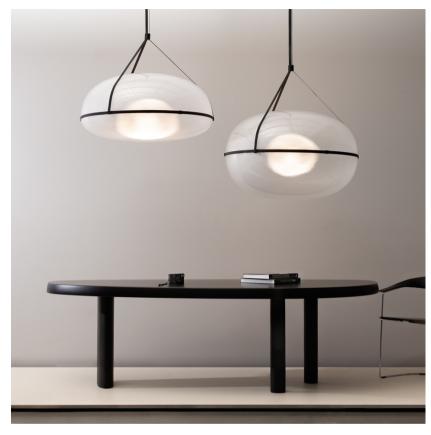

## IRI-90-P-A-B-BLK-30-010-120

A kaleidoscopic light extends from the orb-like source of the Iris, traveling beyond its crystalline surface. Encased in an elliptical shell, the Iris performs with a weightlessness that lends it an aerial quality. Voluminous and vast, it enters a room with salient scale.