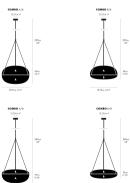

-------------------------|
| ANDlight                      | CAINE HEINTZMAN                                      |
|                               |                                                      |
| Туре                          | Electrical<br>Characteristics                        |
| Ceiling                       | IP 20                                                |
|                               | 0-10V                                                |
|                               |                                                      |
| Material                      | Photometric Data                                     |
| Aluminum, Acrylic, Suspension | Total Flux: 1 x<br>Integral 34W 35V<br>DC LED<br>90+ |

## Dimension

Light Temperature Colour/Finish
2700K

BLACK