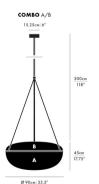

## IRI-90-P-A-B-BLK-30-010-230

A kaleidoscopic light extends from the orb-like source of the Iris, traveling beyond its crystalline surface. Encased in an elliptical shell, the Iris performs with a weightlessness that lends it an aerial quality. Voluminous and vast, it enters a room with salient scale.

## Downloads

CAD

▶ Instructions

## ANDlight CAINE HEINTZMAN Type Ceiling Electrical Characteristics IP 20 0-10 Material Photometric Data Aluminum, Acrylic, Suspension Total Flux: 1 x Integral 34W 35V DC LED 90+

Designer

## Dimension

Brand

Light Temperature Colour/Finish
3000K BLACK