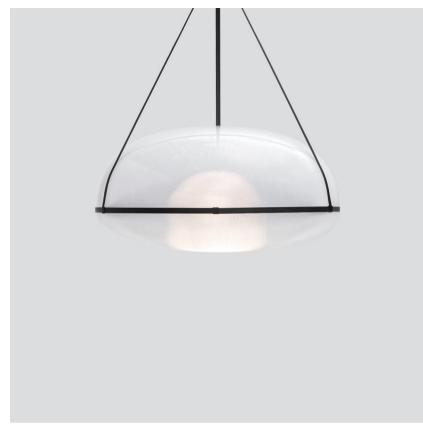

## IRI-90-P-A-B-BLK-30-010-230

A kaleidoscopic light extends from the orb-like source of the Iris, traveling beyond its crystalline surface. Encased in an elliptical shell, the Iris performs with a weightlessness that lends it an aerial quality. Voluminous and vast, it enters a room with salient scale.