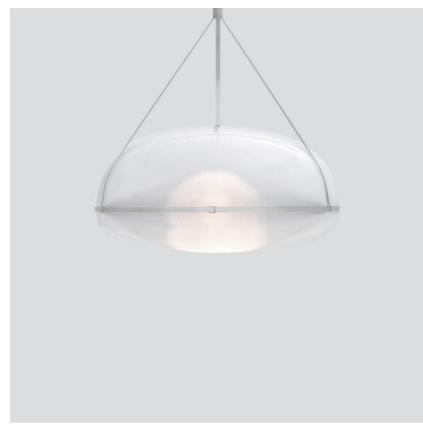

## IRI-90-P-A-B-SLV-27-010-230

A kaleidoscopic light extends from the orb-like source of the Iris, traveling beyond its crystalline surface. Encased in an elliptical shell, the Iris performs with a weightlessness that lends it an aerial quality. Voluminous and vast, it enters a room with salient scale.