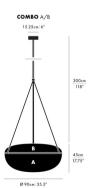

## Dimension

Brand

**ANDlight** 

| Light Temperature | Colour/Finish |
|-------------------|---------------|
| 2700K             | SILVER        |
|                   |               |