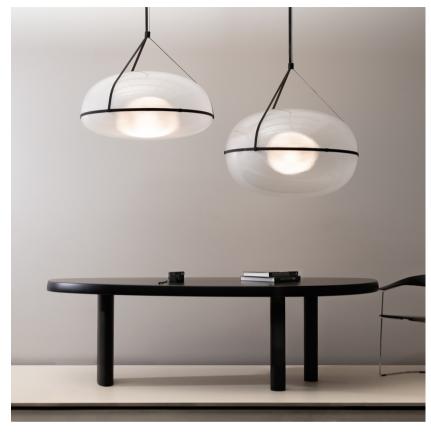

## IRI-90-P-A-B-SLV-30-010-120

A kaleidoscopic light extends from the orb-like source of the Iris, traveling beyond its crystalline surface. Encased in an elliptical shell, the Iris performs with a weightlessness that lends it an aerial quality. Voluminous and vast, it enters a room with salient scale.