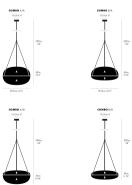

## Dimension

| Light Temperature | Colour/Finish |
|-------------------|---------------|
| 2700K             | SILVER        |
|                   |               |