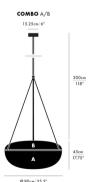

## Dimension

| Light Temperature | Colour/Finish |
|-------------------|---------------|
| 3000K             | SILVER        |
|                   |               |