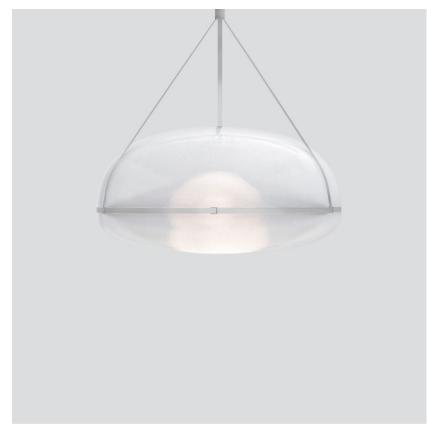

## IRI-90-P-A-B-SLV-30-ELV-230

A kaleidoscopic light extends from the orb-like source of the Iris, traveling beyond its crystalline surface. Encased in an elliptical shell, the Iris performs with a weightlessness that lends it an aerial quality. Voluminous and vast, it enters a room with salient scale.