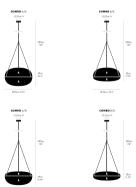

## IRI-90-P-B-A-BLK-30-ELV-120

A kaleidoscopic light extends from the orb-like source of the Iris, traveling beyond its crystalline surface. Encased in an elliptical shell, the Iris performs with a weightlessness that lends it an aerial quality. Voluminous and vast, it enters a room with salient scale.

## Downloads

CAD

▶ Instructions

## Brand Designer **ANDlight** CAINE HEINTZMAN Electrical Туре Characteristics Ceiling IP 20 Phase Material Photometric Data Aluminum, Acrylic, Suspension Total Flux: 1 x Integral 34W 35V DC LED 90+

## Dimension

Light Temperature Colour/Finish
2700K BLACK