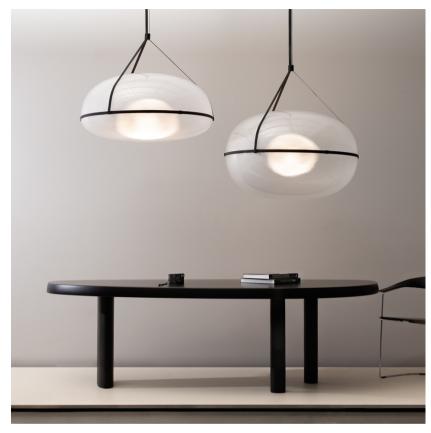

## IRI-90-P-B-A-BLK-30-ELV-120

A kaleidoscopic light extends from the orb-like source of the Iris, traveling beyond its crystalline surface. Encased in an elliptical shell, the Iris performs with a weightlessness that lends it an aerial quality. Voluminous and vast, it enters a room with salient scale.