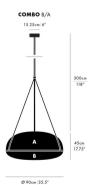

rface. Encased in an elliptical shell, the Iris performs with a weightlessness that lends it an aerial quality. Voluminous and vast, it enters a room with salient scale.

CAD

▶ Instructions

## Downloads

| Brand                         | Designer                                             |
|-------------------------------|------------------------------------------------------|
| ANDlight                      | CAINE HEINTZMAN                                      |
| <b>Type</b> Ceiling           | Electrical<br>Characteristics<br>IP 20<br>Phase      |
| Material                      | Photometric Data                                     |
| Aluminum, Acrylic, Suspension | Total Flux: 1 x<br>Integral 34W 35V<br>DC LED<br>90+ |

## Dimension

Colour/Finish Light Temperature 3000K BLACK