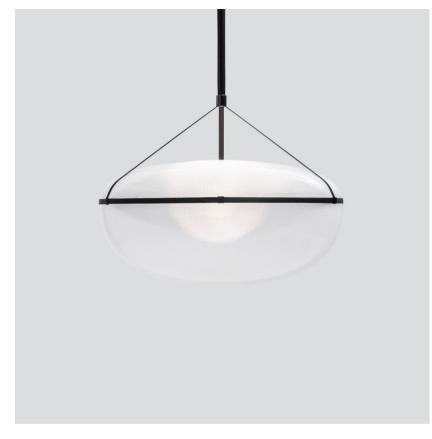

## IRI-90-P-B-A-BLK-30-ELV-230

A kaleidoscopic light extends from the orb-like source of the Iris, traveling beyond its crystalline surface. Encased in an elliptical shell, the Iris performs with a weightlessness that lends it an aerial quality. Voluminous and vast, it enters a room with salient scale.