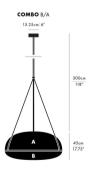

## IRI-90-P-B-A-BLK-35-010-230

A kaleidoscopic light extends from the orb-like source of the Iris, traveling beyond its crystalline surface. Encased in an elliptical shell, the Iris performs with a weightlessness that lends it an aerial quality. Voluminous and vast, it enters a room with salient scale.

CAD

▶ Instructions

## Downloads

Brand Designer **ANDlight** CAINE HEINTZMAN Electrical Туре Characteristics Ceiling IP 20 0-10 Material Photometric Data Aluminum, Acrylic, Suspension Total Flux: 1 x Integral 34W 35V DC LED 90+

## Dimension

Colour/Finish Light Temperature 3500K BLACK



Ø 90cm | 35.5"