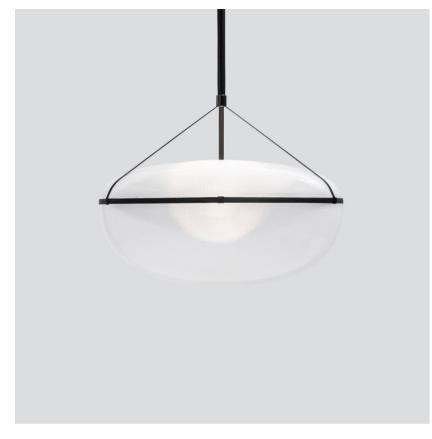

## IRI-90-P-B-A-BLK-35-010-230

A kaleidoscopic light extends from the orb-like source of the Iris, traveling beyond its crystalline surface. Encased in an elliptical shell, the Iris performs with a weightlessness that lends it an aerial quality. Voluminous and vast, it enters a room with salient scale.

## Dimension

Colour/Finish Light Temperature 3500K BLACK

Ø 90cm | 35.5"