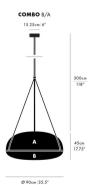

rface. Encased in an elliptical shell, the Iris performs with a weightlessness that lends it an aerial quality. Voluminous and vast, it enters a room with salient scale.

CAD

▶ Instructions

## Downloads

| Brand                         | Designer                                             |
|-------------------------------|------------------------------------------------------|
| ANDlight                      | CAINE HEINTZMAN                                      |
| <b>Type</b> Ceiling           | Electrical<br>Characteristics<br>IP 20<br>DALI       |
| Material                      | Photometric Data                                     |
| Aluminum, Acrylic, Suspension | Total Flux: 1 x<br>Integral 34W 35V<br>DC LED<br>90+ |

## Dimension

Colour/Finish Light Temperature BLACK 3500K