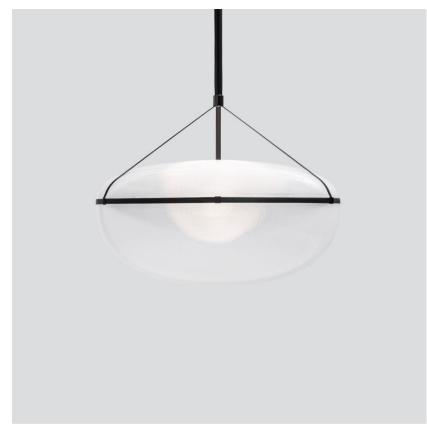

## IRI-90-P-B-A-BLK-35-DAL-230

A kaleidoscopic light extends from the orb-like source of the Iris, traveling beyond its crystalline surface. Encased in an elliptical shell, the Iris performs with a weightlessness that lends it an aerial quality. Voluminous and vast, it enters a room with salient scale.