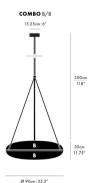

## IRI-90-P-B-B-BLK-27-ELV-230

A kaleidoscopic light extends from the orb-like source of the Iris, traveling beyond its crystalline surface. Encased in an elliptical shell, the Iris performs with a weightlessness that lends it an aerial quality. Voluminous and vast, it enters a room with salient scale.

## Downloads

CAD

▶ Instructions

## Designer **ANDlight** CAINE HEINTZMAN Electrical Туре Characteristics Ceiling IP 20 Phase Material Photometric Data Aluminum, Acrylic, Suspension Total Flux: 1 x Integral 34W 35V DC LED 90+

## Dimension

Brand

Colour/Finish Light Temperature 2700K BLACK