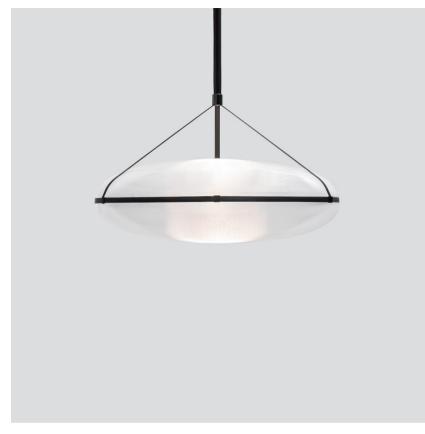

## IRI-90-P-B-B-BLK-27-ELV-230

A kaleidoscopic light extends from the orb-like source of the Iris, traveling beyond its crystalline surface. Encased in an elliptical shell, the Iris performs with a weightlessness that lends it an aerial quality. Voluminous and vast, it enters a room with salient scale.