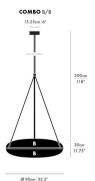

## Downloads

Brand

Туре

Ceiling

Material

Dimension

**ANDlight** 

Light Temperature

Colour/Finish

Designer

Electrical

IP 20

0-10

Characteristics

Photometric Data

Total Flux: 1 x Integral 34W 35V

DC LED 90+

CAINE HEINTZMAN

3500K

Aluminum, Acrylic, Suspension

BLACK