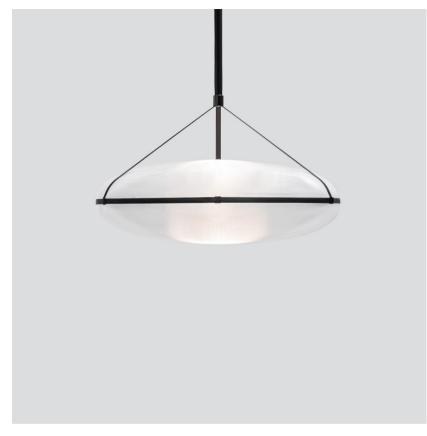

## IRI-90-P-B-B-BLK-35-010-230

A kaleidoscopic light extends from the orb-like source of the Iris, traveling beyond its crystalline surface. Encased in an elliptical shell, the Iris performs with a weightlessness that lends it an aerial quality. Voluminous and vast, it enters a room with salient scale.