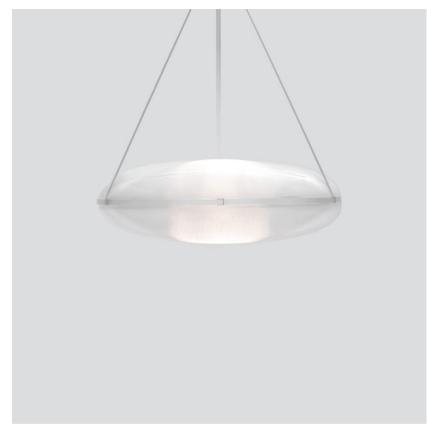

## IRI-90-P-B-B-SLV-27-010-230

A kaleidoscopic light extends from the orb-like source of the Iris, traveling beyond its crystalline surface. Encased in an elliptical shell, the Iris performs with a weightlessness that lends it an aerial quality. Voluminous and vast, it enters a room with salient scale.