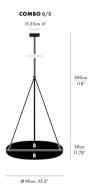

## Dimension

| Light Temperature | Colour/Finish |
|-------------------|---------------|
| 2700K             | SILVER        |
|                   |               |