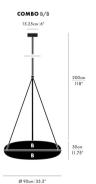

## Dimension

Brand

| Light Temperature | Colour/Finish |
|-------------------|---------------|
| 3000K             | SILVER        |
|                   |               |