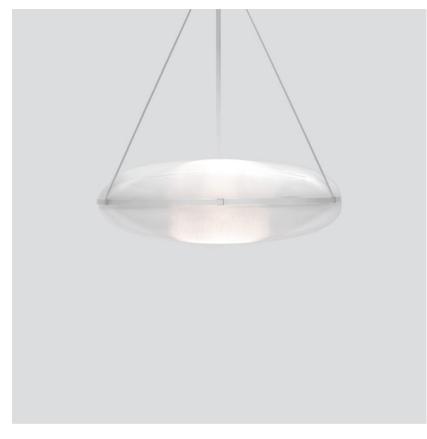

## IRI-90-P-B-B-SLV-30-010-230

A kaleidoscopic light extends from the orb-like source of the Iris, traveling beyond its crystalline surface. Encased in an elliptical shell, the Iris performs with a weightlessness that lends it an aerial quality. Voluminous and vast, it enters a room with salient scale.