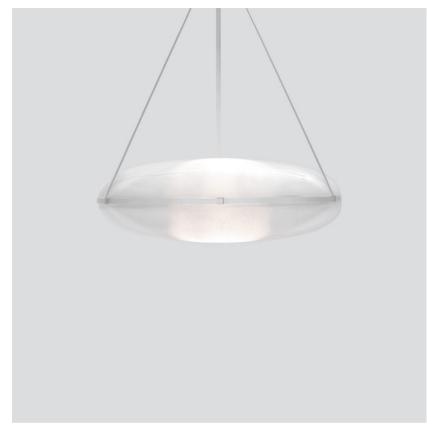

## IRI-90-P-B-B-SLV-35-ELV-230

A kaleidoscopic light extends from the orb-like source of the Iris, traveling beyond its crystalline surface. Encased in an elliptical shell, the Iris performs with a weightlessness that lends it an aerial quality. Voluminous and vast, it enters a room with salient scale.