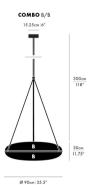

## Dimension

| Light Temperature | Colour/Finish |
|-------------------|---------------|
| 3500K             | SILVER        |
|                   |               |