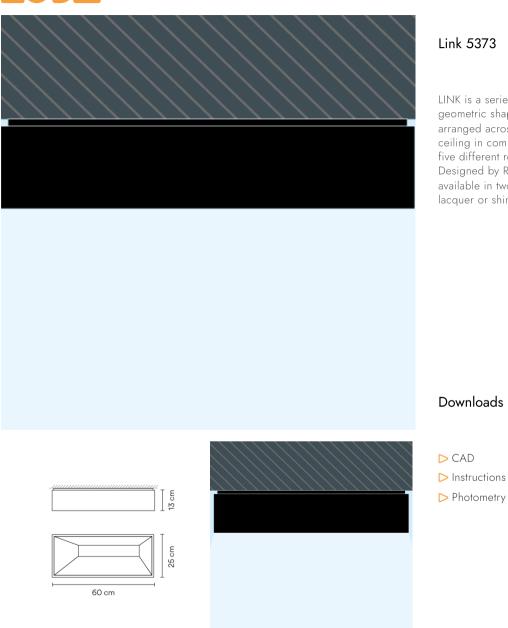

## Link 5373

LINK is a series of preconfigured geometric shapes that can be arranged across the canvas of a ceiling in combinations of up to five different rectangular shapes. Designed by Ramón Esteve, it is available in two colours: white lacquer or shiny graphite.

# Туре

Ceiling Surface Canopy Methacrylate diffuser Ramón Esteve

Designer

#### Dimension

1 Box 0.27x0.76x0.76 m. Vol 0.1559 m3 Gross weight 13 kg Net weight 11.7 kg

Light Temperature