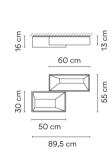

### Dimension

Material

1 Box 0.27x0.6x0.6 m. Vol 0.0972 m3 Gross weight 6.6 kg Net weight 5.94 kg