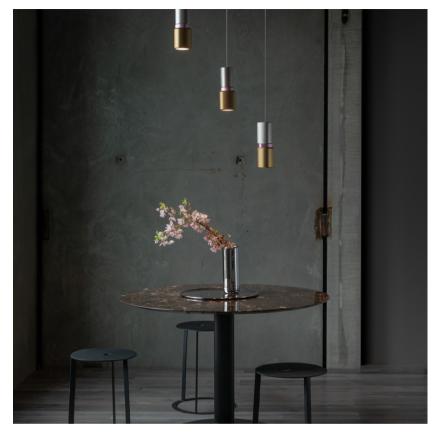

### LOB-P-PR-DAL-230

The Lobe celebrates the poetry of mechanics, articulating the rotational difference of three irregular, ovular-shaped cylinders. As the cylinders are stacked and offset from one another, they each appear to convey angular momentum arriving at a halt; the resulting composition in each fixture is ever-changing when viewed from different perspectives.