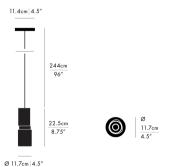

### LOB-P-PR-DAL-230

The Lobe celebrates the poetry of mechanics, articulating the rotational difference of three irregular, ovular-shaped cylinders. As the cylinders are stacked and offset from one another, they each appear to convey angular momentum arriving at a halt; the resulting composition in each fixture is ever-changing when viewed from different perspectives.

# Downloads

CAD

▶ Instructions

# Brand Designer ANDlight LUKAS PEET Type Electrical Characteristics Ceiling IP 20 DALI Material Photometric Data

Total Flux: 622

90+

## Dimension

Aluminum

# Light Temperature Colour/Finish 2700K PEPPER