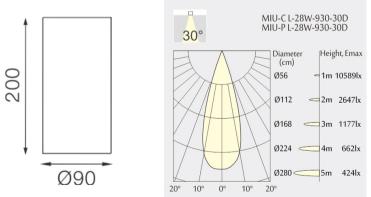

| Downloads      |
|----------------|
| ▶ Instructions |

Photometry

| Brand              | Designer                   |
|--------------------|----------------------------|
| Neko               | Neko                       |
|                    |                            |
| Туре               | Electrical Characteristics |
| Ceiling Light      | IP 20<br>36V               |
|                    | 28W W                      |
|                    |                            |
| Material           | Photometric Data           |
| die-cast-aluminium | Beam Angle: 30° W<br>90    |
|                    | 90                         |
|                    |                            |
|                    |                            |
|                    |                            |
|                    |                            |
|                    |                            |
|                    |                            |
|                    |                            |
| <b>.</b>           |                            |
| Dimension          |                            |
|                    |                            |
|                    |                            |