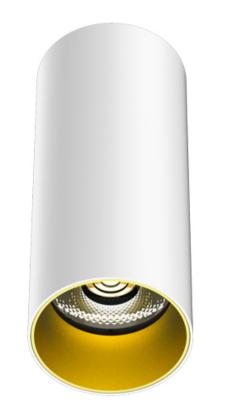

## MCL1-9273028D-WG

Round ceiling mounted downlight made of die-cast-aluminium with DALI Dim driver, white powdercoating finish (RAL 9016) and gold reflector, LED 25W, measurement Ø90mm, luminaires weight is approximately 1200g, CCT 2700K with an LED Output of 3200lm, high color rendering at an index of CRI90, after a lifetime of 50000h min. 80% of the luminous flux with energy efficient CITIZEN LED Chips, 5 years warranty, medium beam characteristic with 30° beam angle, lighting perfectly suitable for reading, writing as well as computer and control work according to DIN EN 12464-1 (UGR<19), degree of housing protection according to DIN EN 60529 (IP20), can only be mounted in a false ceiling with access from behind the fixation tniog

| Light Temperature | Colour/Finish |
|-------------------|---------------|
| 2700K             | white         |