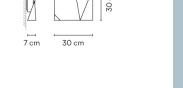

#### Dimension

1 Box 0.13x0.355x0.36 m. Vol 0.0166 m3 Gross weight 1.5 kg Net weight 1.35 kg