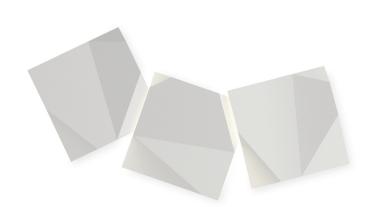

# Origami 4506

Downloads

InstructionsPhotometry

🗅 CAD

Origami blends light functionality with an opportunity for artistic creation. With just two pieces, designers can create infinite compositions. With a single connection point between the pieces and simple surface mounting installation, you can make as many configurations as you desire. Origami is rated for both outdoor (IP65) and indoor settings. **Brand** Vibia

## Туре

Wall Surface Canopy Polycarbonate diffuser Ramón Esteve

Designer

#### Dimension

1 Box 0.13x0.355x0.36 m. Vol 0.0166 m3 Gross weight 1.5 kg Net weight 1.35 kg

Light Temperature

Colour/Finish

2700K

eeleal/ I m

Terra Dark

70 cm