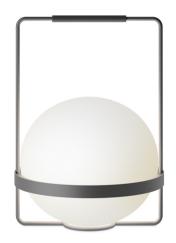

Vibia presents a table lamp with blown glass sphere that gives off a warm lighting effect that takes over interior spaces with a wrap-around luminance that is both comforting and reassuring.

#### **Electrical Characteristics**

Table Lamp

Blow-glass diffuser

2 × LED 4,6W 500mA Led 2700K CRI >90 0 lm 0

lm/W

IP 20

Fixture 685.5 lm 74.51

lm/W

#### Material