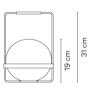

#### Dimension

1 Box 0.54x0.33x0.31 m. Vol 0.0552 m3 Gross weight 2.88 kg Net weight 1.19 kg