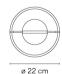

#### Dimension

1 Box 0.54x0.33x0.31 m. Vol 0.0552 m3 Gross weight 2.88 kg Net weight 1.19 kg