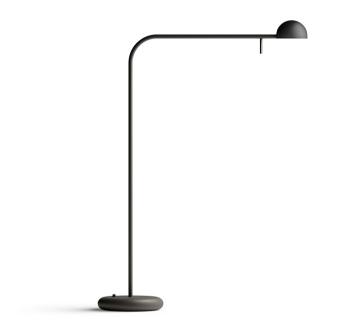

# Pin 1655

Pin table lamp is designed by Ichiro Iwasaki. This reading lamp is characterized by having a long arm and an adjustable head. Available in white, black, cream and green matt finishes.

#### Material

Rods: Steel Head: Aluminium

Diffuser: Polycarbonate