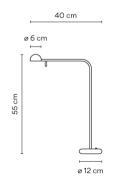

## Type

Table Lamp Surface Canopy Polycarbonate diffuser

#### Dimension

1 Box 0.174x0.212x0.713 m. Vol 0.0263 m3 Gross weight 2.94 kg Net weight 2 kg