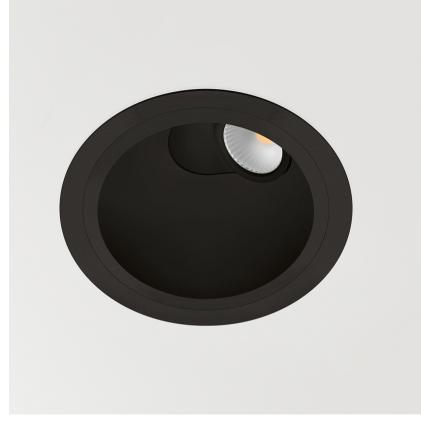

# POINTER 200mA 7W 56° 2700K N

Pointer is a directional LED downlight for recess-mounting applications. With a fine and narrow bezel, it stands out for its minimalist aesthetics, its perfect integration into the ceiling and the possibility of being easily directed towards any angle, as many times as required, just with a very gentle hand motion. Whatever may be the orientation of the adjustable light beam, Pointer always maintains the same aesthetic appearance. An advantage that increases the sensation of visual order of the ceiling and which makes Pointer unique in the market.