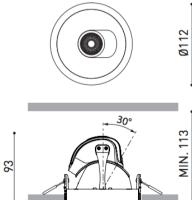

being easily directed towards any angle, as many times as required, just with a very gentle hand motion. Whatever may be the orientation of the adjustable light beam, Pointer always maintains the same aesthetic appearance. An advantage that increases the sensation of visual order of the ceiling and which makes Pointer unique in the market.

# Downloads

- CAD
- ▶ Instructions
- ▶ Photometry

### Brand

# Designer

Arkoslight

Rubén Saldaña

## Type

Downlight

# Electrical Characteristics

IP 20 220V/240V 50/60 Hz L80B10 (Tj=85°C) >60.000h MacAdam Step 2 No Dim 7 W

#### Material

Aluminium, Polycarbonate 9005

### Photometric Data

Beam Angle: 56° W Efficiency: 68%

CRI>90

# Dimension

137x137x104 mm Ø105

Gross Weight: 474,5

# Light Temperature

2700k

## Colour/Finish

Matt black