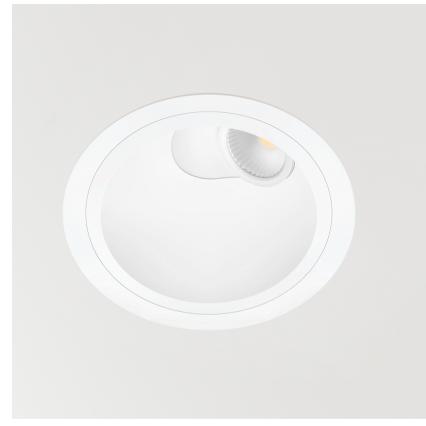

# POINTER 300mA 11W 37° 3000K W

Pointer is a directional LED downlight for recess-mounting applications. With a fine and narrow bezel, it stands out for its minimalist aesthetics, its perfect integration into the ceiling and the possibility of being easily directed towards any angle, as many times as required, just with a very gentle hand motion. Whatever may be the orientation of the adjustable light beam, Pointer always maintains the same aesthetic appearance. An advantage that increases the sensation of visual order of the ceiling and which makes Pointer unique in the market.