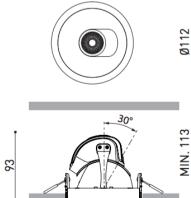

mes as required, just with a very gentle hand motion. Whatever may be the orientation of the adjustable light beam, Pointer always maintains the same aesthetic appearance. An advantage that increases the sensation of visual order of the ceiling and which makes Pointer unique in the market.

# Downloads

CAD

▶ Instructions

▶ Photometry

### Brand

### Designer

Arkoslight

Rubén Saldaña

### Type

Downlight

### Electrical Characteristics

IP 20 220V/240V 50/60 Hz L80B10 (Tj=85°C) >60.000h MacAdam Step 2 No Dim 11 W

#### Material

Aluminium, Polycarbonate Colour in the mass looks alike RAL 9010

### Photometric Data

Beam Angle: 37° W Efficiency: 78% CRI>90

#### Dimension

137x137x104 mm Ø105

Gross Weight: 474,5

# **Light Temperature**

Matt white

3000k

Mail Wille

Colour/Finish