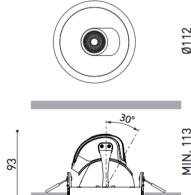

angle, as many times as required, just with a very gentle hand motion. Whatever may be the orientation of the adjustable light beam, Pointer always maintains the same aesthetic appearance. An advantage that increases the sensation of visual order of the ceiling and which makes Pointer unique in the market.

# Downloads

- CAD
- ▶ Instructions
- ▶ Photometry

## Brand

# Designer

Arkosliaht

Rubén Saldaña

## Type

Downlight

# Electrical Characteristics

IP 20 220V/240V 50/60 Hz L80B10 (Tj=85°C) >60.000h MacAdam Step 2 DALI / Push 11 W

### Material

Aluminium, Polycarbonate Colour in the mass looks alike RAL 9010

## Photometric Data

Beam Angle: 56° W Efficiency: 78% CRI>90

### Dimension

137x137x104 mm Ø105 Gross Weight: 474,5

# Light Temperature

Matt white

4000k



Colour/Finish