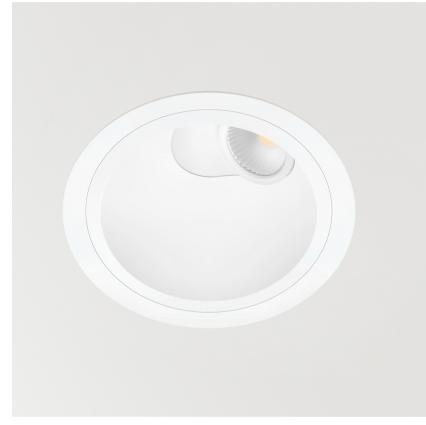

# POINTER 300mA 11W DIM DALI/PUSH 56° 4000K W

Pointer is a directional LED downlight for recess-mounting applications. With a fine and narrow bezel, it stands out for its minimalist aesthetics, its perfect integration into the ceiling and the possibility of being easily directed towards any angle, as many times as required, just with a very gentle hand motion. Whatever may be the orientation of the adjustable light beam, Pointer always maintains the same aesthetic appearance. An advantage that increases the sensation of visual order of the ceiling and which makes Pointer unique in the market.

## Type

Downlight

# Light Temperature

Matt white

4000k

Colour/Finish