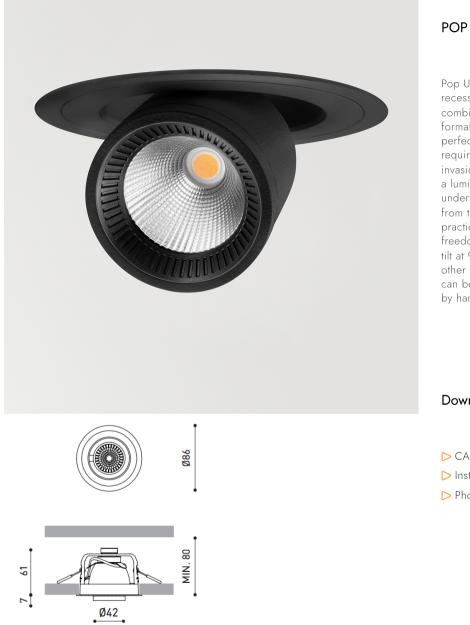

| POP UP DIM DALI 30° 3000K NT                                                                                                                                                                                                                                                                                                                                                                                                  | Brand                           | Designer                                                                                          |
|-------------------------------------------------------------------------------------------------------------------------------------------------------------------------------------------------------------------------------------------------------------------------------------------------------------------------------------------------------------------------------------------------------------------------------|---------------------------------|---------------------------------------------------------------------------------------------------|
|                                                                                                                                                                                                                                                                                                                                                                                                                               | Arkoslight                      | Rubén Saldaña                                                                                     |
| Pop Up is one of the smallest<br>recessed spotlights in the world. It                                                                                                                                                                                                                                                                                                                                                         | Туре                            | Electrical                                                                                        |
| combines its small format with                                                                                                                                                                                                                                                                                                                                                                                                |                                 | Characteristics                                                                                   |
| formal minimalism to achieve the<br>perfect luminaire for projects that<br>require the least possible space<br>invasion. Pop Up is able to render<br>a luminous flux that allows it to<br>undertake accent lighting functions<br>from the ceiling. It can be moved in<br>practically all the degrees of<br>freedom, as it rotates 355° and can<br>tilt at 90° (unlike the majority of<br>other recessables on the market). It | Downlight                       | IP 20<br>220V/240V<br>50/60 Hz<br>L80B10 (Tj=85°C)<br>>60.000h<br>MacAdam Step 2<br>DALI<br>6,5 W |
| can be easily and smoothly moved<br>by hand.                                                                                                                                                                                                                                                                                                                                                                                  | Material                        | Photometric Data                                                                                  |
|                                                                                                                                                                                                                                                                                                                                                                                                                               | Aluminium,Polycarbonate<br>9005 | Beam Angle: 30° W<br>Efficiency: 89%<br>CRI>90                                                    |
| Downloads                                                                                                                                                                                                                                                                                                                                                                                                                     | Dimension                       |                                                                                                   |
|                                                                                                                                                                                                                                                                                                                                                                                                                               | 159x138x86 mm<br>Ø79            |                                                                                                   |
| ⊳ CAD                                                                                                                                                                                                                                                                                                                                                                                                                         | Gross Weight: 446               |                                                                                                   |
| Instructions                                                                                                                                                                                                                                                                                                                                                                                                                  |                                 |                                                                                                   |
| ▶ Photometry                                                                                                                                                                                                                                                                                                                                                                                                                  | Light Temperature               | Colour/Finish                                                                                     |
|                                                                                                                                                                                                                                                                                                                                                                                                                               | 3000k                           | Textured black                                                                                    |
|                                                                                                                                                                                                                                                                                                                                                                                                                               |                                 |                                                                                                   |