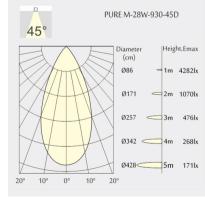

d pivot max. 90°, CCT 2700K with an LED Output of 3400lm, with DALI Dim Driver, decent color rendering at an index of CRI80, after a lifetime of 50000h min, 80% of the luminous flux with energy efficient CITIZEN LED Chips, 5 years warranty, beam characteristic with 45° beam angle, lighting perfectly suitable for reading, writing as well as computer and control work according to DIN EN 12464-1 (UGR<19), degree of housing protection according to DIN EN 60529 (IP20)

| Brand      | Designer                   |
|------------|----------------------------|
| Neko       | Neko                       |
|            |                            |
| Туре       | Electrical Characteristics |
| Tracklight | IP 20<br>36V<br>28W W      |

Material Photometric Data die-cast aluminium Beam Angle: 45° W





## **Downloads**

▶ Instructions

▶ Photometry

## Dimension

Light Temperature Colour/Finish 2700K powder-coated