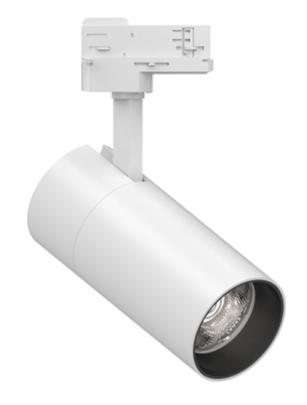

## PUM1-8274528D-WB

Tracklight round made of die-cast aluminium with white powdercoating finish (RAL 9016) and black reflector, LED 25W, measurement Ø90mm, tracklights length 200mm, luminaires weight is approximately 1140g, rotation 355° and pivot max. 90°, CCT 2700K with an LED Output of 3400lm, with DALI Dim Driver, decent color rendering at an index of CRI80, after a lifetime of 50000h min, 80% of the luminous flux with energy efficient CITIZEN LED Chips, 5 years warranty, beam characteristic with 45° beam angle, lighting perfectly suitable for reading, writing as well as computer and control work according to DIN EN 12464-1 (UGR<19), degree of housing protection according to DIN EN 60529 (IP20)