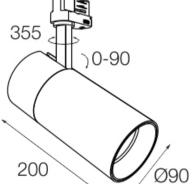

## PUM1-8274528D-WB

Tracklight round made of die-cast aluminium with white powdercoating finish (RAL 9016) and black reflector, LED 25W, measurement Ø90mm, tracklights length 200mm, luminaires weight is approximately 1140g, rotation 355° and pivot max. 90°, CCT 2700K with an LED Output of 3400lm, with DALI Dim Driver, decent color rendering at an index of CRI80, after a lifetime of 50000h min, 80% of the luminous flux with energy efficient CITIZEN LED Chips, 5 years warranty, beam characteristic with 45° beam angle, lighting perfectly suitable for reading, writing as well as computer and control work according to DIN EN 12464-1 (UGR<19), degree of housing protection according to DIN EN 60529 (IP20)

## Dimension

Light Temperature Colour/Finish 2700K powder-coated