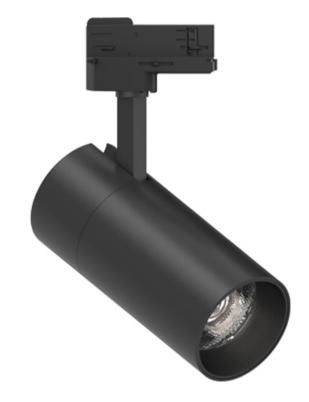

## PUM1-8301828D-BB

Tracklight round made of die-cast aluminium with black powdercoating finish (RAL 9005) and black reflector, LED 25W, measurement Ø90mm, tracklights length 200mm, luminaires weight is approximately 1140g, rotation 355° and pivot max. 90°, CCT 3000K with an LED Output of 3500lm, with DALI Dim Driver, decent color rendering at an index of CRI80, after a lifetime of 50000h min, 80% of the luminous flux with energy efficient CITIZEN LED Chips, 5 years warranty, beam characteristic with 18° beam angle, lighting perfectly suitable for reading, writing as well as computer and control work according to DIN EN 12464-1 (UGR<19), degree of housing protection according to DIN EN 60529 (IP20)