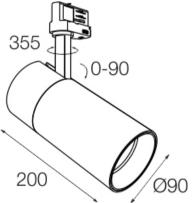

## PUM1-8301828D-BB

Tracklight round made of die-cast aluminium with black powdercoating finish (RAL 9005) and black reflector, LED 25W, measurement Ø90mm, tracklights length 200mm, luminaires weight is approximately 1140g, rotation 355° and pivot max. 90°, CCT 3000K with an LED Output of 3500lm, with DALI Dim Driver, decent color rendering at an index of CRI80, after a lifetime of 50000h min, 80% of the luminous flux with energy efficient CITIZEN LED Chips, 5 years warranty, beam characteristic with 18° beam angle, lighting perfectly suitable for reading, writing as well as computer and control work according to DIN EN 12464-1 (UGR<19), degree of housing protection according to DIN EN 60529 (IP20)

## Dimension

die-cast aluminium

Light Temperature Colour/Finish
3000K powder-coated