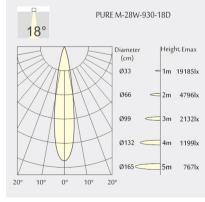

nd pivot max. 90°, CCT 3000K with an LED Output of 3500lm, with DALI Dim Driver, decent color rendering at an index of CRI80, after a lifetime of 50000h min, 80% of the luminous flux with energy efficient CITIZEN LED Chips, 5 years warranty, beam characteristic with 18° beam angle, lighting perfectly suitable for reading, writing as well as computer and control work according to DIN EN 12464-1 (UGR<19), degree of housing protection according to DIN EN 60529 (IP20)

| Brand      | Designer                   |
|------------|----------------------------|
| Neko       | Neko                       |
|            |                            |
| Туре       | Electrical Characteristics |
| Tracklight | IP 20<br>36V<br>28W W      |
| Material   | Photometric Data           |

Beam Angle: 18° W





## Downloads

▶ Instructions

▶ Photometry

## Dimension

die-cast aluminium

Light Temperature Colour/Finish
3000K powder-coated